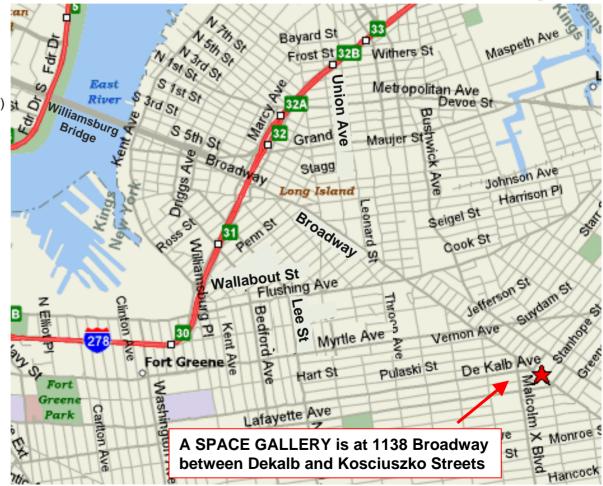

A Space Gallery 1138 Broadway Brooklyn, NY 11221 (917) 776-0772 www.AspaceGallery.com

### SUBWAY DIRECTIONS From Manhattan:

- 1. Take 🕕 train towards Jamaica Center, Queens
- 2. Get off at KOSCIUSZKO ST station
- 3. Walk 1 block west on BROADWAY towards KOSCIUSZKO ST (train runs above BROADWAY)

## DRIVING DIRECTIONS

#### From Manhattan:

- Take WILLIAMSBURG BRIDGE to Brooklyn, use 2 rightmost lanes and follow signs to BROADWAY heading EAST
- 2. Drive 2.5 miles EAST on BROADWAY

## BQE (I278) driving West:

- 1. Take exit 32B
- 2. At end of exit ramp, take left onto UNION AV
- 3. Turn left on BROADWAY

## BQE (I278) driving East:

- 1. Take exit 30
- 2. Turn right on WALLABOUT ST
- 3. Turn right on LEE ST
- 4. Turn left on FLUSHING AV
- 5. Turn right on BROADWAY